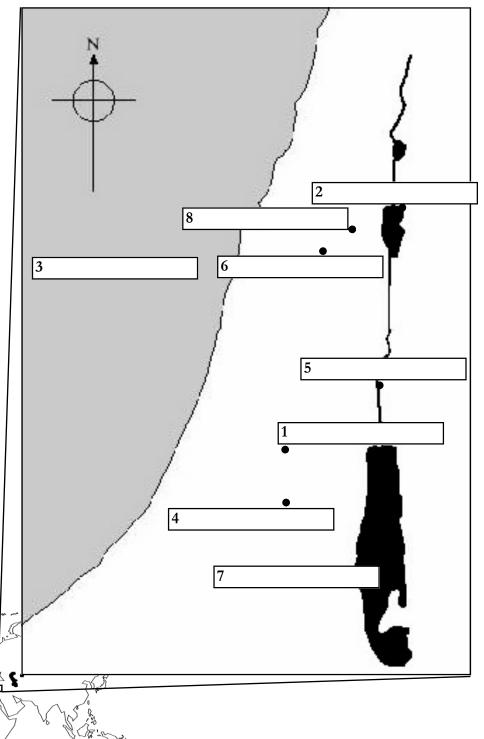

## JESUS AND THE HOLY LAND

A

Name the places on the map indicated by the numbers

- 1. The capital city of Israel.
- 2. Some of the apostles were fisherman here.
- 3. A large sea to the west of Palestine.
- 4. The place where Jesus was born.
- 5. John the Baptist baptized many people in this river.
- 6. For thirty years Jesus lived here.

- 7. Nothing lives in this lake.
- 8. Jesus made his first miracle in this town.