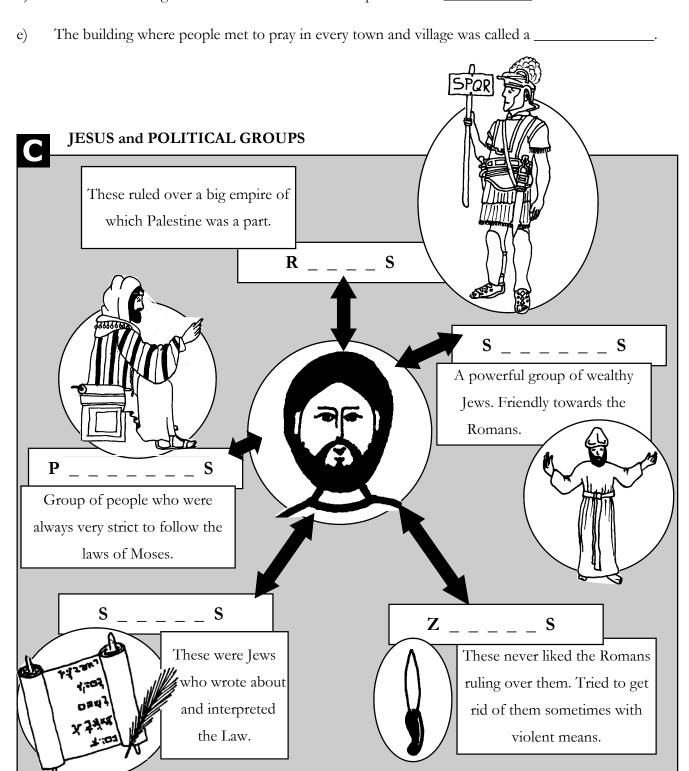

## LIFE IN PALESTINE. Complete the following sentences.

- a) The language Jesus spoke was \_\_\_\_\_.
- b) The province where Jesus grew up was called \_\_\_\_\_\_.
- c) The Holy City for the Jews was \_\_\_\_\_\_.
- d) The main building which was the centre of worship was called \_\_\_\_\_\_.